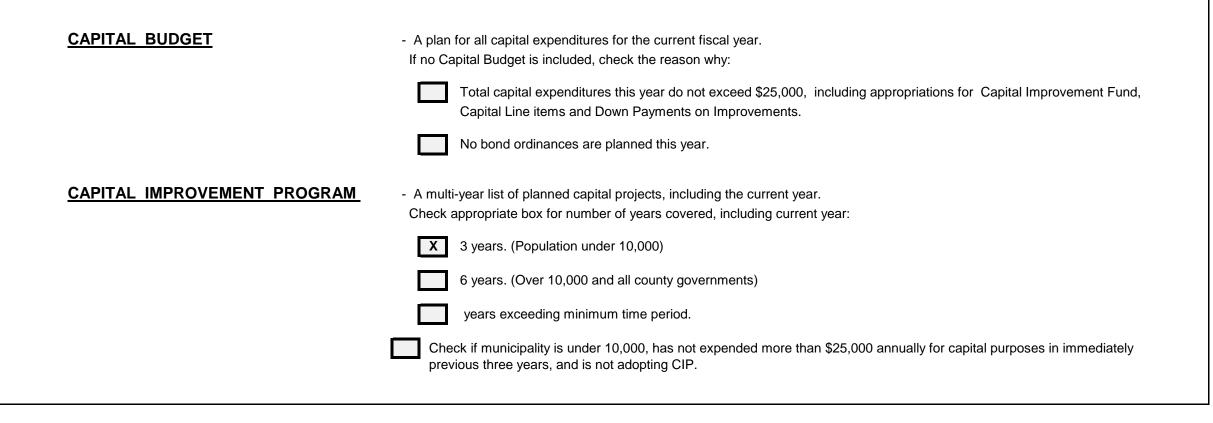

------------------------|---------|--------------|
| Current Surplus Anticipated in 2020 Budget | 2311600 | 606,225.00   |
| Surplus Balance Remaining                  | 2311700 | 573,827.88   |

#### 2020 CAPITAL BUDGET AND CAPITAL IMPROVEMENT PROGRAM

This section is included with the Annual Budget pursuant to N.J.A.C. 5:30-4. It does not in itself confer any authorization to raise or expend funds. Rather it is a document used as part of the local unit's planning and management program. Specific authorization to expend funds for purposes described in this section must be granted elsewhere, by a separate bond ordinance, by inclusion of a line item in the Capital Improvement Section of this budget, by an ordinance taking the money from the Capital Improvement Fund, or other lawful means.



#### BOROUGH OF STRATFORD NARRATIVE FOR CAPITAL IMPROVEMENT PROGRAM

The Capital Projects identified herein reflect the plans of the governing body and will only become effective upon successful passage of the applicable ordinances.

# CAPITAL BUDGET (Current Year Action)

2020

|                             |                        |                                                               |                                               | 20                                          |                                                    | Local Unit    | BORO                                                     | UGH OF STRATI                    | ORD                                        |
|-----------------------------|------------------------|---------------------------------------